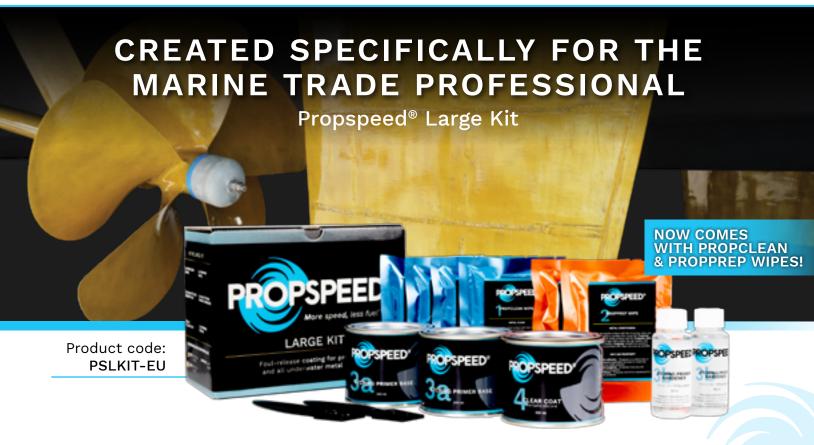

### THE LARGE KIT INCLUDES:

- (NEW) 4x Propclean wipes
- (NEW) 2x Propprep wipes
- 2x 240ml Etching Primer Base
- 2x 60ml Etching Primer Hardener
- 1x 320ml Clear Coat
- 2x stirring sticks