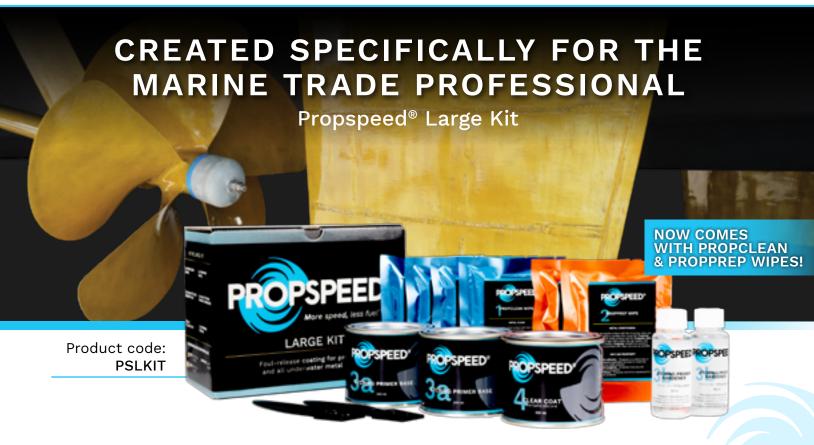

### THE LARGE KIT INCLUDES:

- (NEW) 4x Propclean wipes
- (NEW) 2x Propprep wipes
- 2x 240ml Etching Primer Base
- 2x 60ml Etching Primer Hardener
- 1x 320ml Clear Coat
- 2x stirring sticks